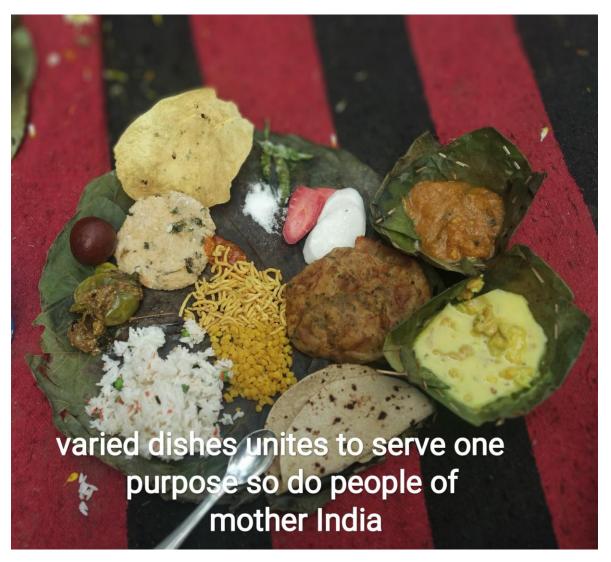

The winners for the photo contest was declared on 11th June, 2020. The winners were-

1st: Varied dishes unites to serve one purpose so do people of mother india

Submitted by: Tanghiu Department: Geography