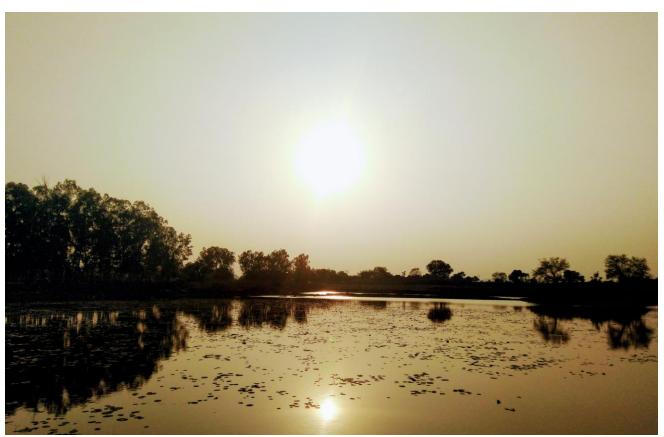

Semester: 4th

2nd: When the sun has set, no candle can replace it.
Submitted by: Manom K Konyak
Department: Political Science
Semester: 2nd

4th: Tangle in Culture Submitted by: Nuthizo Swuro Department: Zoology Semester: 2<sup>nd</sup>