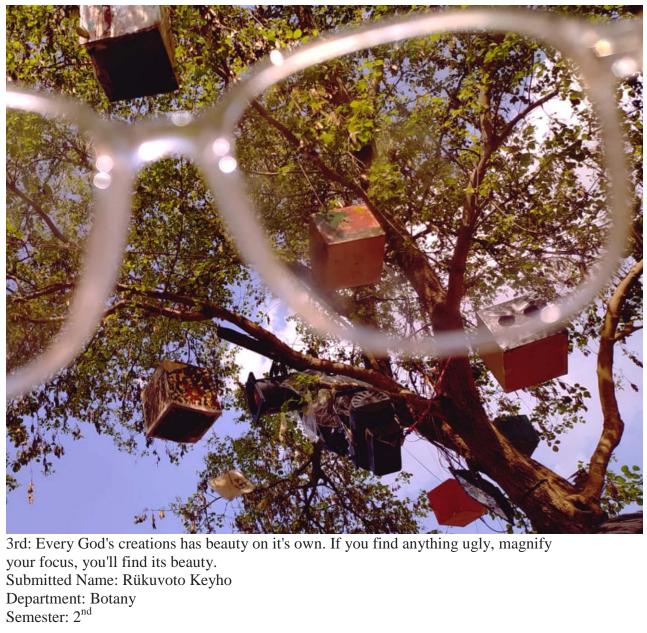

Semester: 4th

2nd: When the sun has set, no candle can replace it.
Submitted by: Manom K Konyak
Department: Political Science
Semester: 2nd

4th: Tangle in Culture Submitted by: Nuthizo Swuro Department: Zoology Semester: 2<sup>nd</sup>